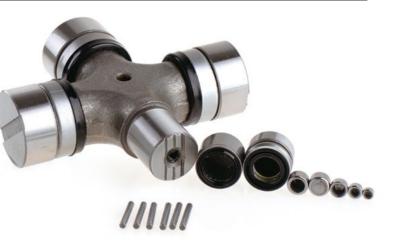

Universal Joint Needle Bearings and Rollers

Transfer Case Needle Bearing

Steering Column Needle Bearing

Stainless Steel Needle Bearing

One Way Freewheel Clutch Bearing