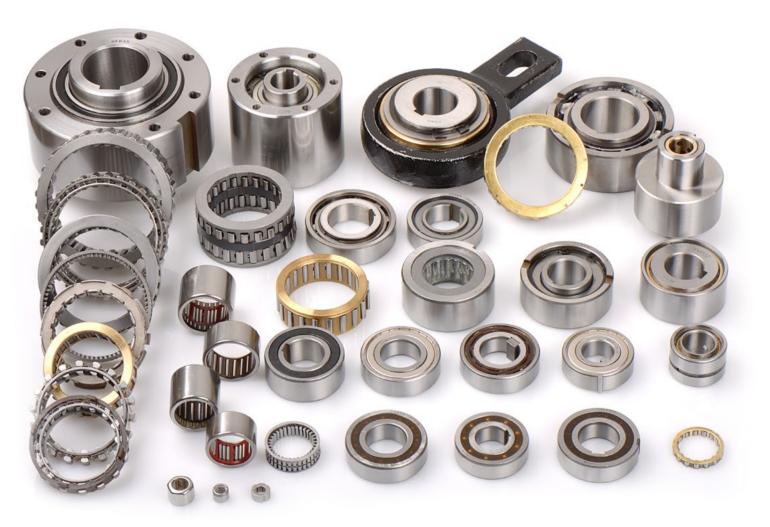

Drawn Cup Roller Clutches

Rear Wheel Bearings

Gearbox Planetary Gear Bearing

French Car Needle Bearing

Piston Pump Cradle Needle Bearing

Construction Machine Needle Bearing

Textile Machine Bearing

Clutch Pilot Bearings

Universal Joint Needle Bearings and Rollers

Transfer Case Needle Bearing

Steering Column Needle Bearing

Stainless Steel Needle Bearing

One Way Freewheel Clutch Bearing